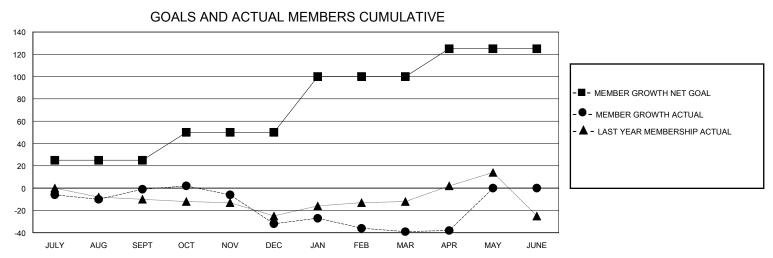

## District 50

Results as of: 5/31/2020

| GMT:                  |               | GMT CA    |               |                       |                       |                         |                                                    |  |  |
|-----------------------|---------------|-----------|---------------|-----------------------|-----------------------|-------------------------|----------------------------------------------------|--|--|
| Clubs                 |               |           |               | Members               |                       |                         |                                                    |  |  |
| RESULTS FOR 2019-2020 |               |           |               | RESULTS FOR 2019-2020 |                       |                         |                                                    |  |  |
| QUARTER               | NEW CLUB GOAL | NEW CLUBS | DROPPED CLUBS | QUARTER MEMBI         | ER GROWTH NET<br>GOAL | MEMBER GROWTH<br>ACTUAL | DROPPED<br>MEMBERS ACTUAL<br>(including transfers) |  |  |
| JULY/AUG/SEPT         | 1             | 0         | 0             | JULY/AUG/SEPT         | 25                    | 57                      | 47                                                 |  |  |
| OCT/NOV/DEC           | 0             | 0         | 1             | OCT/NOV/DEC           | 25                    | 23                      | 51                                                 |  |  |
| JAN/FEB/MAR           | 1             | 0         | 1             | JAN/FEB/MAR           | 50                    | 34                      | 36                                                 |  |  |
| APR/MAY/JUNE          | 0             | 0         | 0             | APR/MAY/JUNE          | 25                    | 8                       | 7                                                  |  |  |